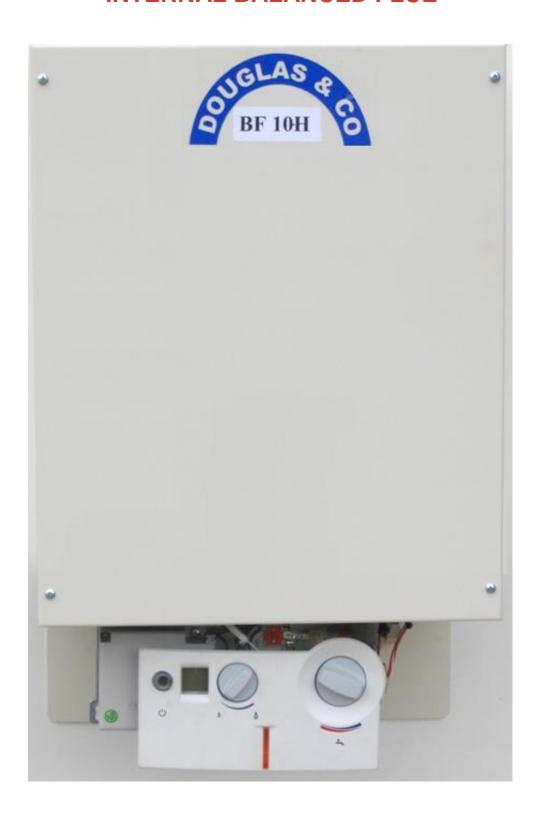

| 500KPa       |
| Min Operating head                       | 70KPa        |
| Water Inlet                              | 15mm         |
| Water Outlet                             | 15mm         |
| Gas Connection                           | <b>20</b> mm |
| A G A Star Rating                        | 5.5          |

#### **COMPACT & CONVENIENT**

- Replaces any other balanced flue hot water service
- Install anywhere, even under the sink
- Totally install flue from inside the building

#### **QUALITY & EFFICIENCY**

- Modulating gas control
- Adjustable Temperature control
- Made in Australia

# DOUGLAS & CO

1/47 Rushdale Street Knoxfield Vic 3180 Phone (03) 9764 8433 Distributed by:







# **BF 10-H**

## **CONTINUOUS FLOW HOT WATER**

**INTERNAL BALANCED FLUE**