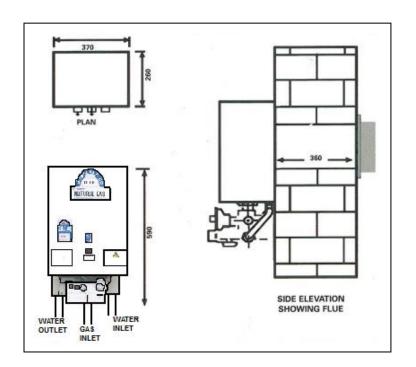

### **INTERNAL BALANCED FLUE**

| TECHNICAL INFORMATION                    |              |
|------------------------------------------|--------------|
| Heat Input                               | 70 M.I./Hr.  |
| Thermal Efficiency Water Flow rate 30    | 78.75%       |
| degrees above ambient Water Flow rate 20 | 0.14 L/S     |
| degrees above ambient                    | 10.2/Min     |
| Max. Operating Head                      | 500KPa       |
| Min Operating head                       | 70KPa        |
| Water Inlet                              | 15mm         |
| Water Outlet                             | 15mm         |
| Gas Connection                           | <b>20</b> mm |
| A G A Star Rating                        | 5.5          |

#### **COMPACT & CONVENIENT**

- Replaces any other balanced flue hot water service
- Install anywhere, even under the sink
- Totally install flue from inside the building