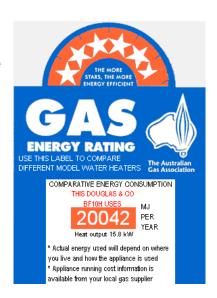

### **INTERNAL BALANCED FLUE**

| TECHNICAL INFORMATION                    |              |
|------------------------------------------|--------------|
| Heat Input                               | 70 M.I./Hr.  |
| Thermal Efficiency Water Flow rate 30    | 78.75%       |
| degrees above ambient Water Flow rate 20 | 0.14 L/S     |
| degrees above ambient                    | 10.2/Min     |
| Max. Operating Head                      | 500KPa       |
| Min Operating head                       | 70KPa        |
| Water Inlet                              | 15mm         |
| Water Outlet                             | 15mm         |
| Gas Connection                           | <b>20</b> mm |
| A G A Star Rating                        | 5.5          |

#### **QUALITY & EFFICIENCY**

- Modulating gas control
- Adjustable Temperature control
- Made in Australia